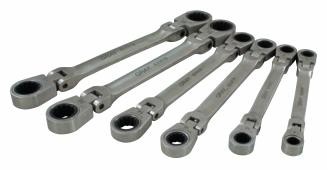

59806A 6 Piece Metric Double Box Flex Head Multigear™ Geared Wrench Set

Contains:  $8 \times 9$ mm,  $10 \times 11$ mm,  $12 \times 13$ mm,  $14 \times 15$ mm,  $16 \times 18$ mm,  $17 \times 19$ mm Includes organizer