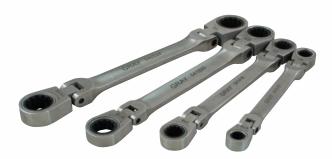

Contains: 8, 10, 11, 12, 13, 14, 15, 16, 17, 18, 19mm Includes organizer

59804A 4 Piece SAE Double Box Flex Head Multigear™ Geared Wrench Set

Contains:  $\frac{5}{16}$  x  $\frac{3}{8}$ ,  $\frac{7}{16}$  x  $\frac{1}{2}$ ,  $\frac{9}{16}$  x  $\frac{5}{8}$ ,  $\frac{11}{16}$  x  $\frac{3}{4}$  Includes organizer

59806A 6 Piece Metric Double Box Flex Head Multigear™ Geared Wrench Set

Contains:  $8 \times 9$ mm,  $10 \times 11$ mm,  $12 \times 13$ mm,  $14 \times 15$ mm,  $16 \times 18$ mm,  $17 \times 19$ mm Includes organizer