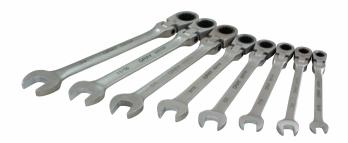

8 Piece SAE Combination Flex Head Multigear™ Geared Wrench Set

Contains: 5/16", 3/8", 7/16", 1/2", 9/16", 5/8", 11/16", 3/4" Includes organizer

59811A 11 Piece Metric Combination Flex Head Multigear™ Geared Wrench Set