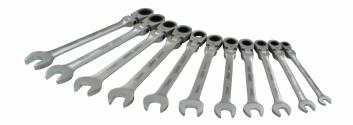

Contains: 8, 10, 11, 12, 13, 14, 15, 16, 17, 18, 19mm Includes organizer

59804A 4 Piece SAE Double Box Flex Head Multigear™ Geared Wrench Set

Contains:  $\frac{5}{16}$  x  $\frac{3}{8}$ ,  $\frac{7}{16}$  x  $\frac{1}{2}$ ,  $\frac{9}{16}$  x  $\frac{5}{8}$ ,  $\frac{11}{16}$  x  $\frac{3}{4}$  Includes organizer